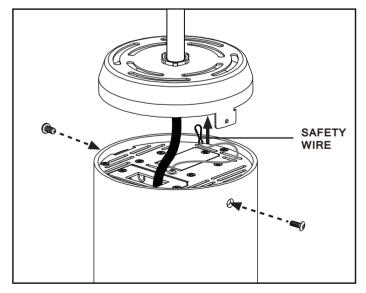

### Step 7

Loosen two screws on the side of the fixture.

Twist and lift up the lid from cylinder. Unhook the safety wire from cylinder to detach the lid .

## Step 8

Slide stem through lid and screw nuts on both sides of lid. Ensure stem is securely fastened to lid.

## Step 9

Insert the safety cable through cable slot on lid and loop the cable using locking tube on the other side of stem and tighten the screws.

Make electrical connections inside the fixture.

### Step 10

Hook the safety wire. Replace lid and secure two screws.

\*METEOR LIGHTING reserves the right to make changes to this product at any time without prior notice and such modification shall be effective immediately.