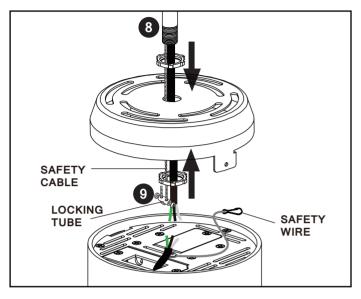

## Step 9

Insert the safety cable through cable slot on lid and loop the cable using locking tube on the other side of stem and tighten the screws.

Make electrical connections inside the fixture.

### Step 10

Hook the safety wire. Replace lid and secure two screws.

\*METEOR LIGHTING reserves the right to make changes to this product at any time without prior notice and such modification shall be effective immediately.