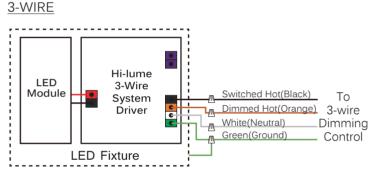

## Step 9

Insert the safety cable through cable slot on lid and loop the cable using locking tube on the other side of stem and tighten the screws.

Make electrical connections inside the fixture.