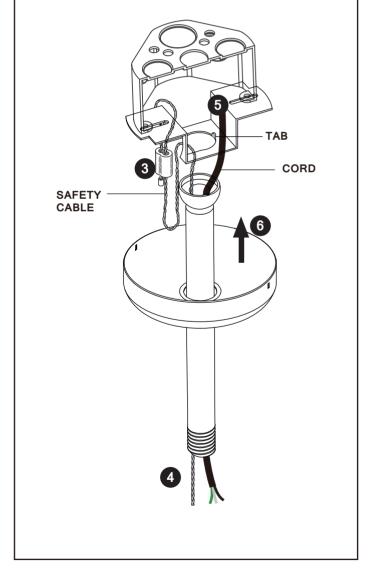

### Step 3

Loop the safety cable around swivel crossbar.

### Step 4

Feed the safety cable and power cord through the stem and insert half ball joint into slot on swivel crossbar. Align the slot on ball joint with the tab on the swivel crossbar.

### Step 5

Make electrical connections in junction box. (See below)

## Step 6

Install canopy cover by aligning the tabs on crossbar with slots in the cover.

METEOR LIGHTING P: 213.255.2060 F: 213.596.3704 www.meteor-lighting.com

INC04T01-18V1.0 | Page 1 of 3

\*METEOR LIGHTING reserves the right to make changes to this product at any time without prior notice and such modification shall be effective immediately.