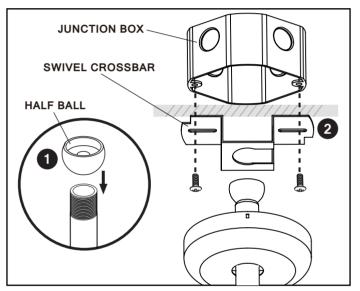

### Step 1

Secure half ball with stem.

### Step 2

Attach swivel crossbar to junction box (by others).

### Step 3

Loop the safety cable around swivel crossbar.

### Step 4

Feed the safety cable and power cord through the stem and insert half ball joint into slot on swivel crossbar. Align the slot on ball joint with the tab on the swivel crossbar.