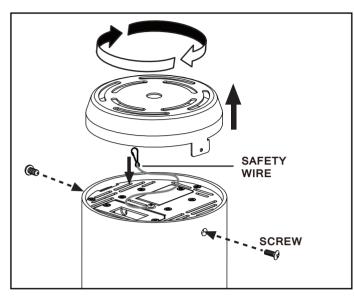

### Step 7

Loosen two screws on the side of the fixture.

Twist and lift up the lid from cylinder. Unhook the safety wire from cylinder to detach the lid .

## Step 8

Slide stem through lid and screw nuts on both sides of lid. Ensure stem is securely fastened to lid.