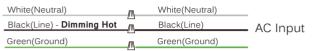

he fixture.

Twist and lift up the lid from cylinder. Unhook the safety wire from cylinder to detach the lid .



## Step 8

Slide stem through lid and screw nuts on both sides of lid. Ensure stem is securely fastened to lid.

## Step 9

Insert the safety cable through cable slot on lid and loop the cable using locking tube on the other side of stem and tighten the screws.

Make electrical connections inside the fixture.



### Step 10

Hook the safety wire. Replace lid and secure two screws.

\*METEOR LIGHTING reserves the right to make changes to this product at any time without prior notice and such modification shall be effective immediately.

# ADVANCED HIGH CEILING METE QR Atria 4 Series - Stem (0-10V / Triac / ECO / 3-Wire)

### Wiring Diagram

0-10V / Superior 0-10V



#### TRIAC