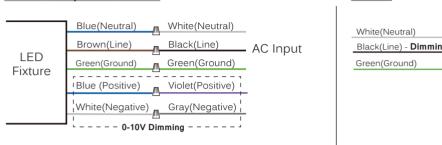

the side of the fixture.

Twist and lift up the lid from cylinder. Unhook the safety wire from cylinder to detach the lid .



## Step 8

Slide stem through lid and screw nuts on both sides of lid. Ensure stem is securely fastened to lid.

## Step 9

Insert the safety cable through cable slot on lid and loop the cable using locking tube on the other side of stem and tighten the screws.

Make electrical connections inside the fixture.



### Step 10

Hook the safety wire. Replace lid and secure two screws.

\*METEOR LIGHTING reserves the right to make changes to this product at any time without prior notice and such modification shall be effective immediately.

# ADVANCED HIGH CEILING METE QR Atria 4 Series - Stem (0-10V / Triac / ECO / 3-Wire)

### Wiring Diagram

0-10V / Superior 0-10V



#### TRIAC