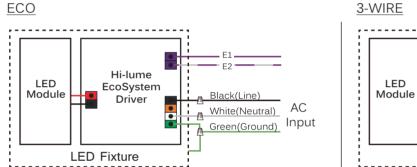

# ADVANCED HIGH CEILING METE QR Atria 4 Series - Stem (0-10V / Triac / ECO / 3-Wire)