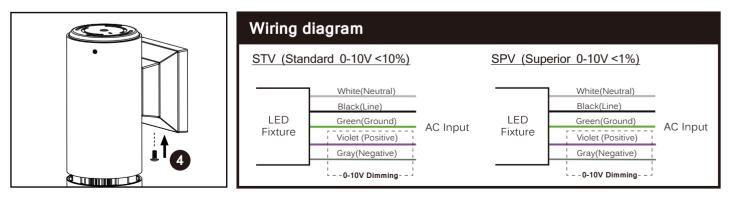

## ADVANCED HIGH CEILING Atria 4 Series - Wall Mount (0-10V / Triac)

## METEOR

## M IMPORTANT SAFETY INFORMATION. READ AND FOLLOW ALL SAFETY INSTRUCTIONS

IMPORTANT SAFETY INFORMATION. READ AND FOLLOW ALL SAFETY INSTRUCTIONS. Before wiring to power supply and during servicing or relamping, turn off power at fuse or circuit breaker. All servicing or relamping must be performed by qualified service personnel. Product must be grounded to avoid potential electric shock or other potential hazard. Product must be at locations and at heights and in a manner consistent with its intended use, and in compliance with Electrical Code and local codes.

SAVE THESE INSTRUCTIONS FOR FUTURE REFERENCE.





METEOR LIGHTING P: 213.255.2060 F: 213.596.3704 www.meteor-lighting.com

INC04W01-18V1.0 | Page 1 of 1

\*METEOR LIGHTING reserves the right to make changes to this product at any time without prior notice and such modification shall be effective immediately.