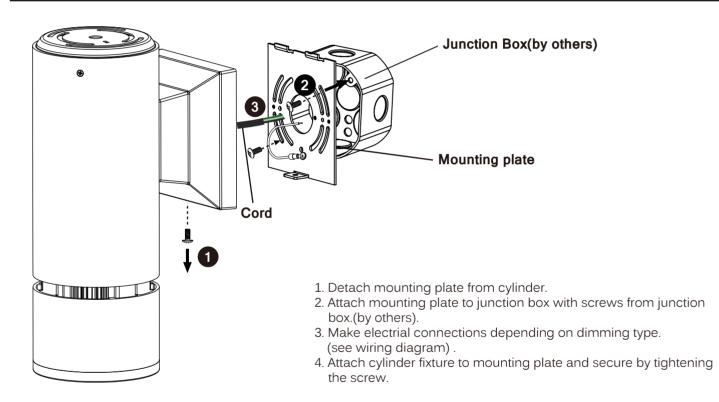

## ADVANCED HIGH CEILING Atria 4 Series - Wall Mount (0-10V / Triac)

## METEOR

## M IMPORTANT SAFETY INFORMATION. READ AND FOLLOW ALL SAFETY INSTRUCTIONS

IMPORTANT SAFETY INFORMATION. READ AND FOLLOW ALL SAFETY INSTRUCTIONS. Before wiring to power supply and during servicing or relamping, turn off power at fuse or circuit breaker. All servicing or relamping must be performed by qualified service personnel. Product must be grounded to avoid potential electric shock or other potential hazard. Product must be at locations and at heights and in a manner consistent with its intended use, and in compliance with Electrical Code and local codes.

SAVE THESE INSTRUCTIONS FOR FUTURE REFERENCE.





METEOR LIGHTING P: 213.255.2060 F: 213.596.3704 www.meteor-lighting.com

INC04W01-18V1.0 | Page 1 of 1

\*METEOR LIGHTING reserves the right to make changes to this product at any time without prior notice and such modification shall be effective immediately.