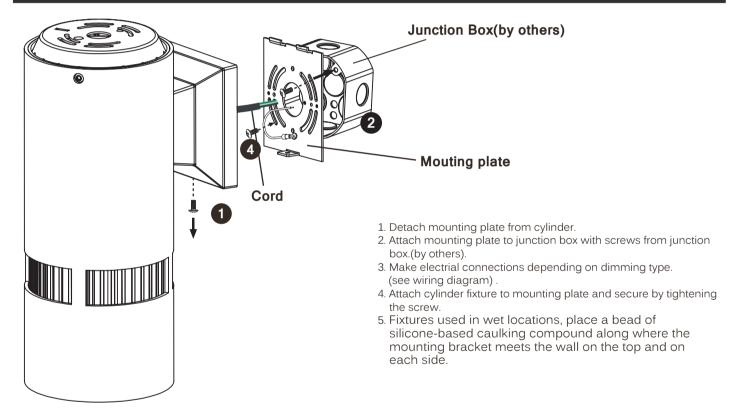

## ADVANCED HIGH CEILING Atria 6 Series - Wall Mount

## **ADVANCED HIGH CEILING** Atria 6 Series- Wall Mount