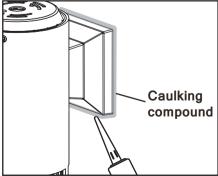

## ADVANCED HIGH CEILING Atria 6 Series - Wall Mount

## **ADVANCED HIGH CEILING** Atria 6 Series- Wall Mount