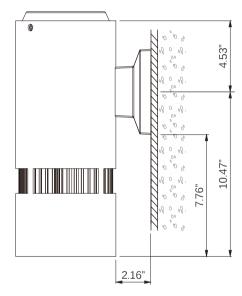

## ADVANCED HIGH CEILING Atria 6 Series - Wall Mount





## IMPORTANT SAFETY INFORMATION. **READ AND FOLLOW ALL SAFETY INSTRUCTIONS**

IMPORTANT SAFETY INFORMATION. READ AND FOLLOW ALL SAFETY INSTRUCTIONS. Before wiring to power supply and during servicing or relamping, turn off power at fuse or circuit breaker. All servicing or relamping must be performed by qualified service personnel. Product must be grounded to avoid potential electric shock or other potential hazard. Product must be at locations and at heights and in a manner consistent with its intended use, and in compliance with Electrical Code and local codes.

SAVE THESE INSTRUCTIONS FOR FUTURE REFERENCE.









## **ADVANCED HIGH CEILING** Atria 6 Series- Wall Mount



## **DIMENSIONS**