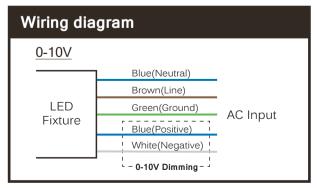

## ADVANCED HIGH CEILING Atria 6 Series - Wall Mount

## **ADVANCED HIGH CEILING** Atria 6 Series- Wall Mount