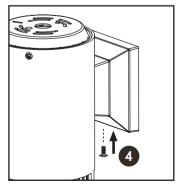

## ADVANCED HIGH CEILING Atria 6 Series - Wall Mount

## **ADVANCED HIGH CEILING** Atria 6 Series- Wall Mount